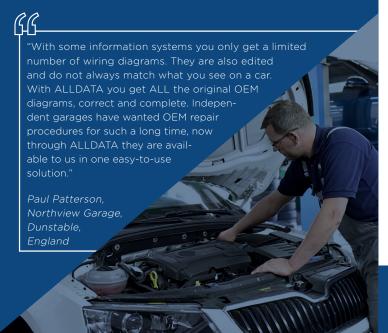

With ALLDATA Repair, designed by automotive experts, technicians can easily search and find in-depth technical repair information to repair vehicles correctly, save time and improve customer satisfaction.

ALLDATA Repair is a comprehensive online OEM repair information solution including 26 vehicle brands and 80,000 unique vehicle combinations with uncutted factory-correct data.

Automotive repair shops using ALLDATA improve repair quality and accuracy, save time and money and meet manufacturer standards, improving customer satisfaction and business profitability.