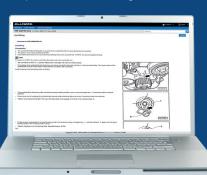

#### WHAT'S IN ALLDATA REPAIR

ALLDATA Repair is the industry standard for original licensed OEM repair information. We do not redraw or cut, so you can repair exactly to manufacturer standards.

Using ALLDATA Repair, you have instant access to diagnostic trouble codes on every vehicle and every type of fix for all the leading car manufacturers so you can quickly diagnose and complete quality, heavy diagnostic work on today's complex vehicle technology.

- **+ MECHANICAL REPAIR PROCEDURES**
- + CHASSIS REPAIR INSTRUCTIONS
- + DIAGNOSTIC TROUBLE CODES
- + OEM ELECTRICAL WIRING DIAGRAMS
- + MANUFACTURER TECHNICAL SERVICE BULLETINS (TSBS) AND RECALLS
- + FILLING QUANTITIES / SPECIFICATIONS
- + TIGHTENING SPECS
- + SERVICE SCHEDULES AND CHECKLISTS